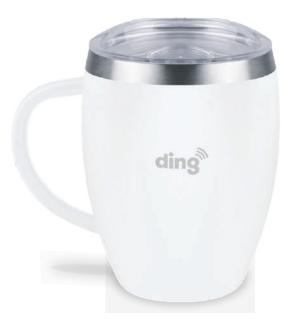

## MELROSE VACUUM CUP WITH HANDLE (300ml)

### STAINLESS STEEL POWDER COATED DOUBLE WALL CUP WITH HANDLE

Premium 300ml double wall, vacuum insulated stainless steel coffee cup. With a stunning powder coated finish and a handle. It has a transparent push on lid and will keep drinks hot or cold for approximately three hours. BPA free. Handwashing is recommended.

#### SUPPLIED IN CARD BOX

| PROCESS   | MAX.<br>Col. | AVERAGE<br>Ship. | EXPRESS<br>SHIP. | MOQ | AQB | CARTON<br>QTY. |
|-----------|--------------|------------------|------------------|-----|-----|----------------|
| PAD PRINT | 1            | 2-3 weeks        | 6 Day Free       | 25  | 1   | 50             |
| ENGRAVE   | 1            | 2-3 weeks        | 5 Day Free       | 25  | 1   | 50             |

**PAD PRINT** 1 Colour Print 35mm × 35mm

ENGRAVE Stainless Steel Effect 20mm × 25mm