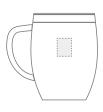

## MELROSE VACUUM CUP WITH HANDLE (300ml)

### STAINLESS STEEL POWDER COATED DOUBLE WALL CUP WITH HANDLE

Premium 300ml double wall, vacuum insulated stainless steel coffee cup. With a stunning powder coated finish and a handle. It has a transparent push on lid and will keep drinks hot or cold for approximately three hours. BPA free. Handwashing is recommended.

**PAD PRINT** 1 Colour Print 35mm × 35mm

ENGRAVE Stainless Steel Effect 20mm × 25mm