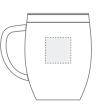

# MELROSE VACUUM CUP (300ml)

Premium 300ml double wall, vacuum insulated stainless steel coffee cup with a stunning powder coated finish. It has a transparent push on lid and will keep drinks hot or cold for approximately three hours. BPA free. Handwashing is recommended.

SCREEN PRINT 1 Colour Print 60mm × 15mm

**PAD PRINT** 1 Colour Print 35mm × 35mm **ENGRAVE** Stainless Steel Effect 20mm × 25mm