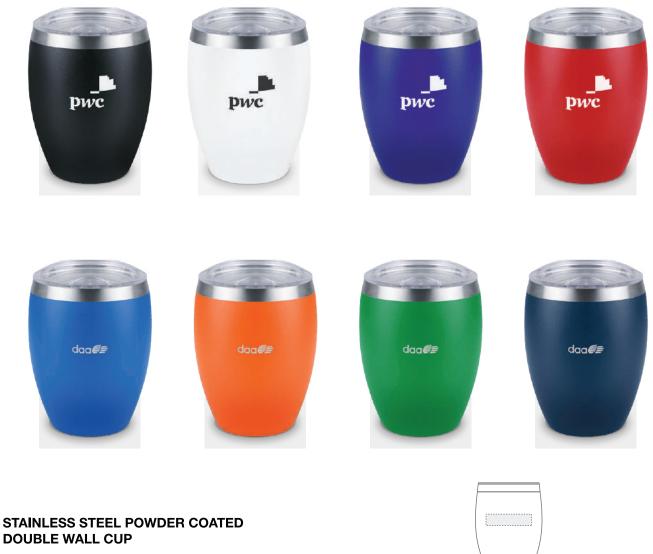

# MELROSE VACUUM CUP (300ml)

Premium 300ml double wall, vacuum insulated stainless steel coffee cup with a stunning powder coated finish. It has a transparent push on lid and will keep drinks hot or cold for approximately three hours. BPA free. Handwashing is recommended.

### SUPPLIED IN CARD BOX

| PROCESS   | MAX.<br>Col. | AVERAGE<br>Ship. | EXPRESS<br>SHIP. | MOQ | AQB | CARTON<br>QTY. |
|-----------|--------------|------------------|------------------|-----|-----|----------------|
| PAD PRINT | 1            | 2-3 weeks        | 6 Day Free       | 25  | 1   | 50             |
| ENGRAVE   | 1            | 2-3 weeks        | 5 Day Free       | 25  | 1   | 50             |
| SCREEN    | 1            | 2-3 weeks        | 6 Day Free       | 25  | 1   | <b>50</b>      |

SCREEN PRINT 1 Colour Print 60mm × 15mm

**PAD PRINT** 1 Colour Print 35mm × 35mm **ENGRAVE** Stainless Steel Effect 20mm × 25mm