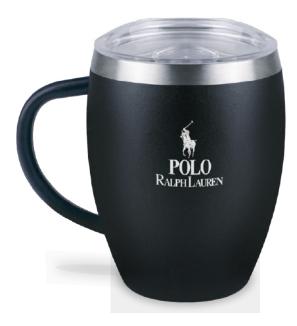

## MELROSE VACUUM CUP WITH HANDLE (300ml)

### STAINLESS STEEL POWDER COATED DOUBLE WALL CUP WITH HANDLE

Premium 300ml double wall, vacuum insulated stainless steel coffee cup. With a stunning powder coated finish and a handle. It has a transparent push on lid and will keep drinks hot or cold for approximately three hours. BPA free. Handwashing is recommended.

#### SUPPLIED IN CARD BOX

| PROCESS   | MAX.<br>Col. | AVERAGE<br>Ship. | EXPRESS<br>SHIP. | MOQ | AQB | CARTON<br>QTY. |
|-----------|--------------|------------------|------------------|-----|-----|----------------|
| PAD PRINT | 1            | 2-3 weeks        | 6 Day Free       | 25  | 1   | 50             |
| ENGRAVE   | 1            | 2-3 weeks        | 5 Day Free       | 25  | 1   | 50             |

**PAD PRINT** 1 Colour Print 35mm × 35mm

ENGRAVE Stainless Steel Effect 20mm × 25mm