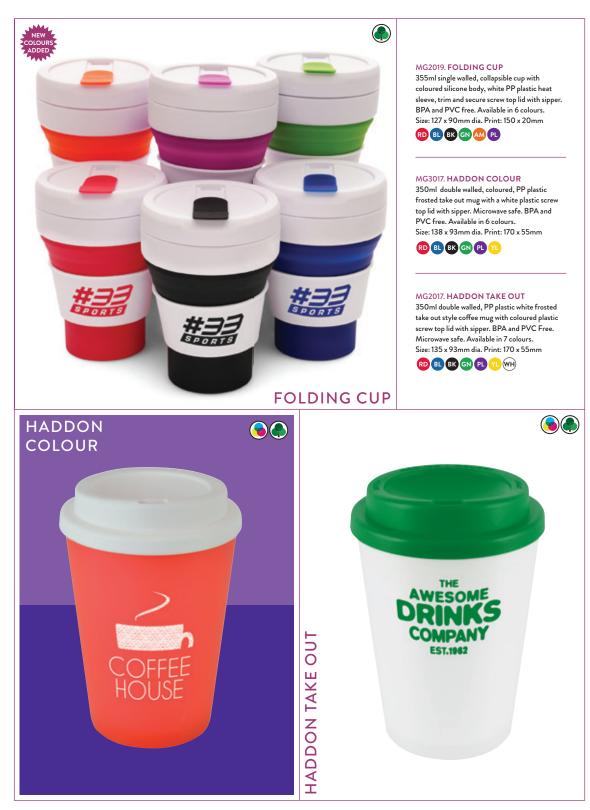

350ml double walled, stainless steel travel mug with PP plastic inner in a sleek tumbler style with sliding sipper for convenience on the go. BPA and PVC free.

360ml double walled stainless steel tumbler with a sleek indented design to aid grip, black PP plastic inner and secure push on black AS plastic lid with sliding sipper. BPA and PVC free. Available in 3 colours. Size: 130 x 86mm dia. Print: 170 x 25mm

300ml double walled, stainless steel take out tumbler with black silicone grip band, black lid and secure sipper. BPA and PVC free. Available in 4 colours. Size: 138 x 89mm dia. Print: 170 x 35mm