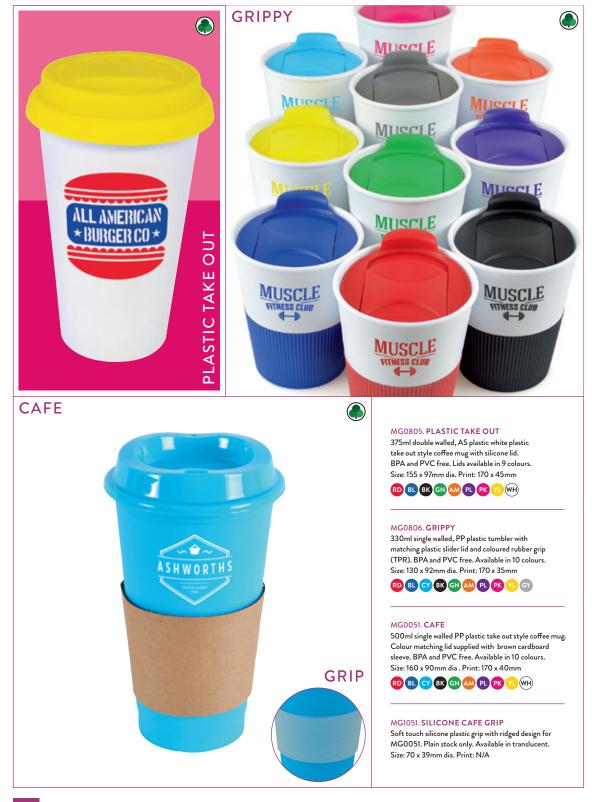

350ml double walled, stainless steel travel mug with PP plastic inner in a sleek tumbler style with sliding sipper for convenience on the go. BPA and PVC free.

360ml double walled stainless steel tumbler with a sleek indented design to aid grip, black PP plastic inner and secure push on black AS plastic lid with sliding sipper. BPA and PVC free. Available in 3 colours. Size: 130 x 86mm dia. Print: 170 x 25mm

300ml double walled, stainless steel take out tumbler with black silicone grip band, black lid and secure sipper. BPA and PVC free. Available in 4 colours. Size: 138 x 89mm dia. Print: 170 x 35mm