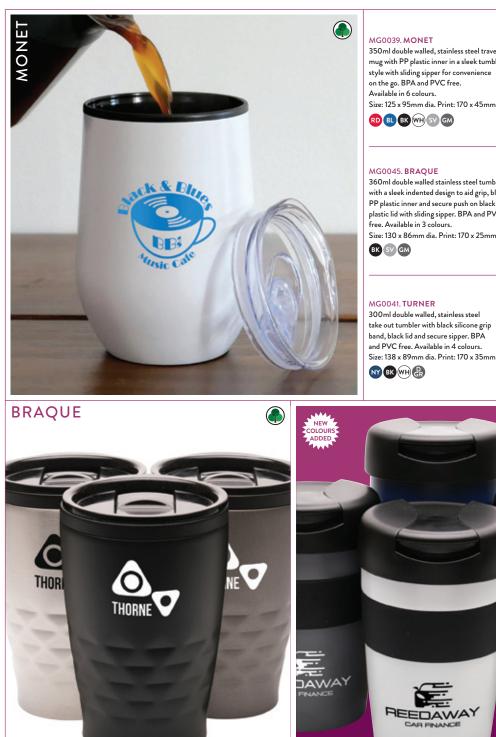

350ml double walled, stainless steel travel mug with PP plastic inner in a sleek tumbler style with sliding sipper for convenience on the go. BPA and PVC free.

360ml double walled stainless steel tumbler with a sleek indented design to aid grip, black PP plastic inner and secure push on black AS plastic lid with sliding sipper. BPA and PVC free. Available in 3 colours. Size: 130 x 86mm dia. Print: 170 x 25mm

300ml double walled, stainless steel take out tumbler with black silicone grip band, black lid and secure sipper. BPA and PVC free. Available in 4 colours. Size: 138 x 89mm dia. Print: 170 x 35mm