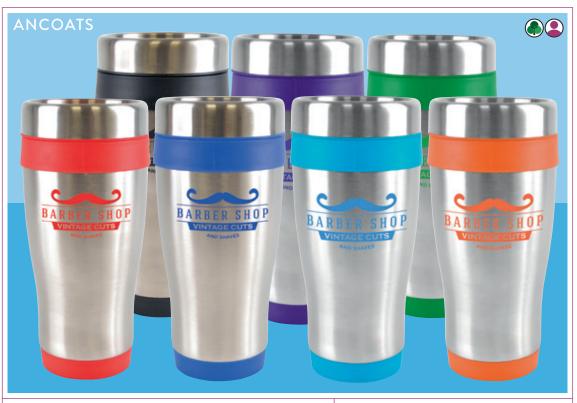

#### MG0111. ANCOATS

400ml double walled, stainless steel tumbler with PP plastic interior, coloured base, top and lid. Screw top lid with secure slide sipper. BPA and PVC free. Available in 7 colours. Size: 183 x 86mm dia. Print: 170 x 30mm

# RD BL CY BK GN AM PL