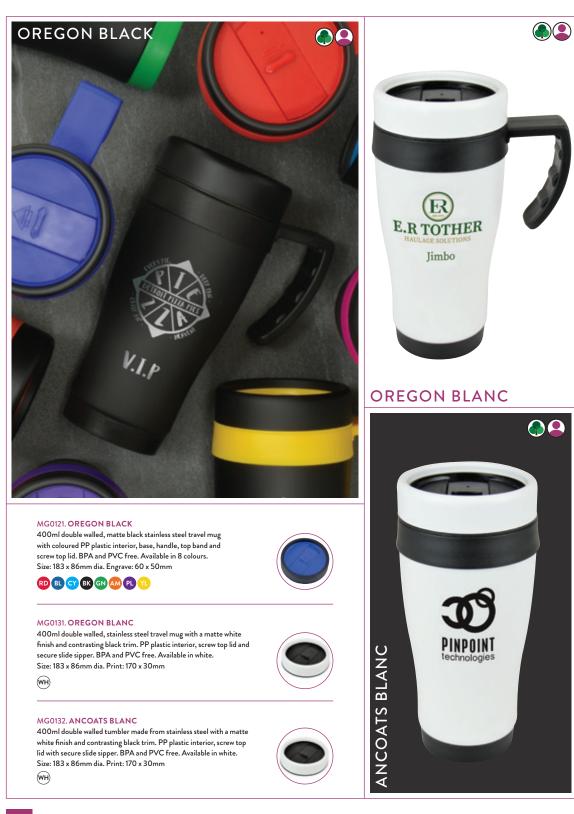

#### MG0101. OREGON

400ml double walled, stainless steel travel mug with PP plastic interior. Includes coloured base, handle, top band and secure lid. BPA and PVC free. Available in 8 colours. Size: 183 x 86mm dia. Print: 170 x 35mm