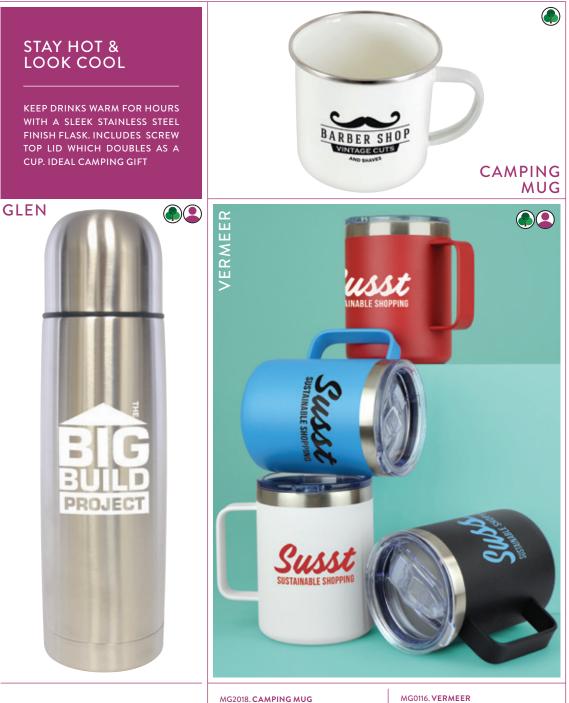

## MG0105. GLEN

sv

500ml double walled, stainless steel vacuum flask with cup. BPA and PVC free. Available in Silver. Size: 240 x 69mm dia. Print: 150 x 100mm

350ml single walled, carbon steel and enamel white mug. The trendiest mug in our collection a sure fire hit with campers and hipsters alike. BPA and PVC free. Available in White. Size: 80 x 87mm dia. Print: 45 x 40mm