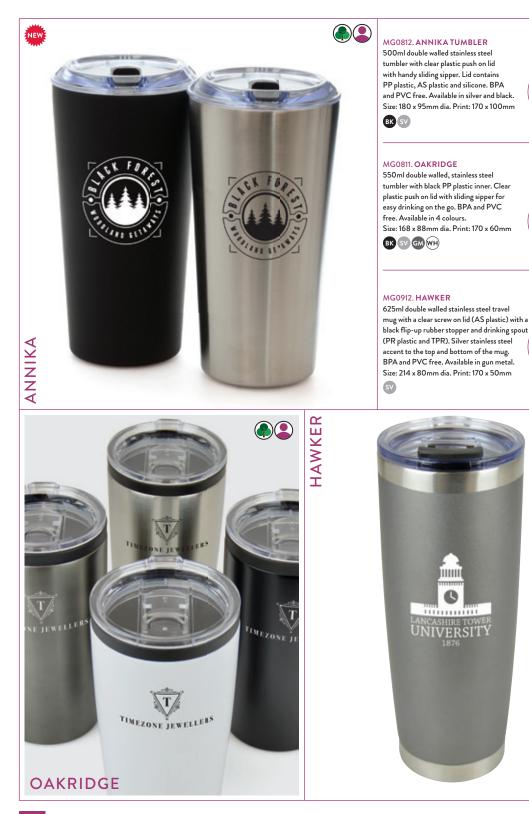

VC free. Available in 3 colours. Size: 130 x 86mm dia. Print: 170 x 25mm





300ml double walled, stainless steel take out tumbler with black silicone grip band, black lid and secure sipper. BPA and PVC free. Available in 4 colours. Size: 138 x 89mm dia. Print: 170 x 35mm











#### MG0111. ANCOATS

400ml double walled, stainless steel tumbler with PP plastic interior, coloured base, top and lid. Screw top lid with secure slide sipper. BPA and PVC free. Available in 7 colours. Size: 183 x 86mm dia. Print: 170 x 30mm



# RD BL CY BK GN AM PL

#### MG0101. OREGON

400ml double walled, stainless steel travel mug with PP plastic interior. Includes coloured base, handle, top band and secure lid. BPA and PVC free. Available in 8 colours. Size: 183 x 86mm dia. Print: 170 x 35mm















## MG0105. GLEN

sv

500ml double walled, stainless steel vacuum flask with cup. BPA and PVC free. Available in Silver. Size: 240 x 69mm dia. Print: 150 x 100mm

350ml single walled, carbon steel and enamel white mug. The trendiest mug in our collection a sure fire hit with campers and hipsters alike. BPA and PVC free. Available in White. Size: 80 x 87mm dia. Print: 45 x 40mm

## (WH)

350ml double walled stainless steel travel mug with integrated handle, secure clear AS plastic push on lid and a sliding sipper to prevent spills on the go. BPA and PVC free. Available in 4 colours. Size: 113 x 88mm dia. Print: 170 x 50mm