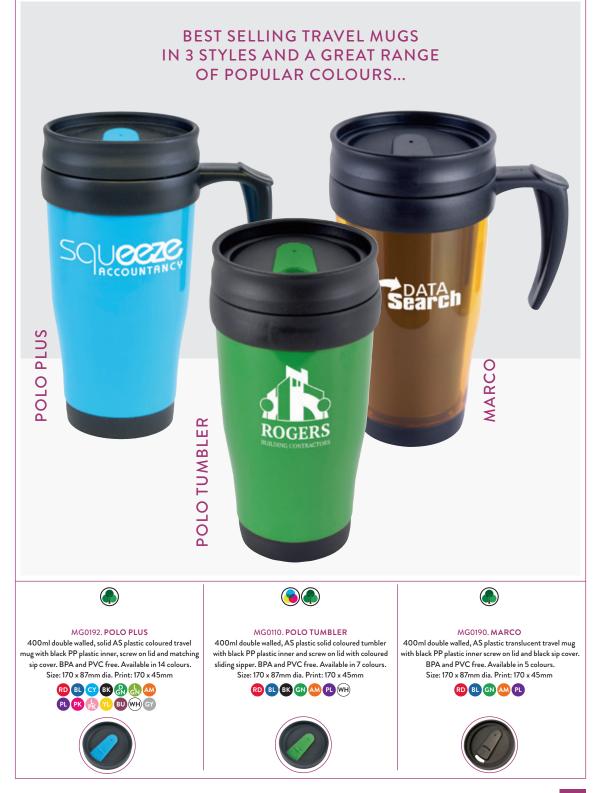

## MG0105. GLEN

sv

500ml double walled, stainless steel vacuum flask with cup. BPA and PVC free. Available in Silver. Size: 240 x 69mm dia. Print: 150 x 100mm

350ml single walled, carbon steel and enamel white mug. The trendiest mug in our collection a sure fire hit with campers and hipsters alike. BPA and PVC free. Available in White. Size: 80 x 87mm dia. Print: 45 x 40mm