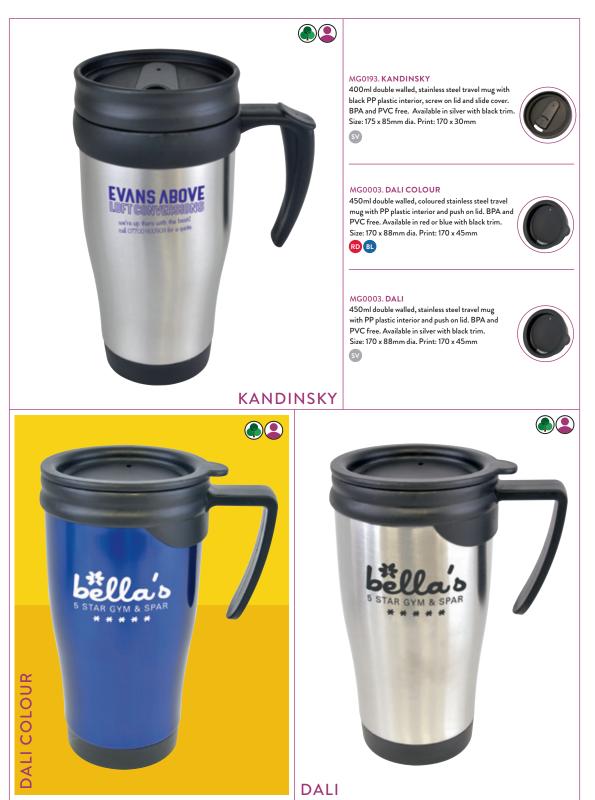

#### MG0111. ANCOATS

400ml double walled, stainless steel tumbler with PP plastic interior, coloured base, top and lid. Screw top lid with secure slide sipper. BPA and PVC free. Available in 7 colours. Size: 183 x 86mm dia. Print: 170 x 30mm