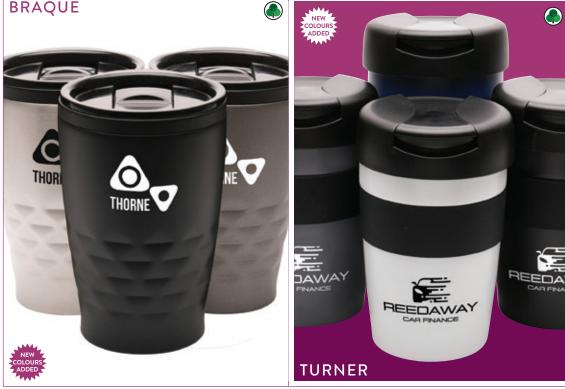

#### MG0101. OREGON

400ml double walled, stainless steel travel mug with PP plastic interior. Includes coloured base, handle, top band and secure lid. BPA and PVC free. Available in 8 colours. Size: 183 x 86mm dia. Print: 170 x 35mm