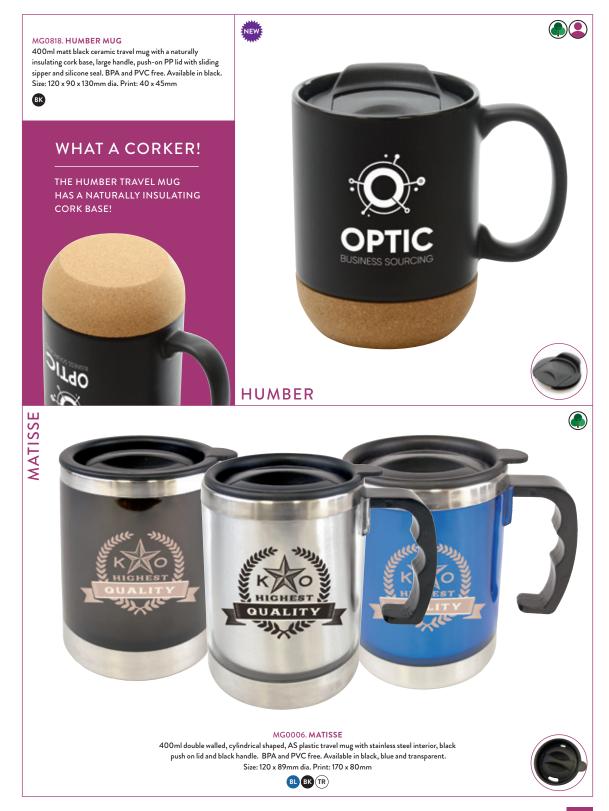

PVC free. Available in 3 colours. Size: 130 x 86mm dia. Print: 170 x 25mm





300ml double walled, stainless steel take out tumbler with black silicone grip band, black lid and secure sipper. BPA and PVC free. Available in 4 colours. Size: 138 x 89mm dia. Print: 170 x 35mm











#### MG0111. ANCOATS

400ml double walled, stainless steel tumbler with PP plastic interior, coloured base, top and lid. Screw top lid with secure slide sipper. BPA and PVC free. Available in 7 colours. Size: 183 x 86mm dia. Print: 170 x 30mm



# RD BL CY BK GN AM PL

#### MG0101. OREGON

400ml double walled, stainless steel travel mug with PP plastic interior. Includes coloured base, handle, top band and secure lid. BPA and PVC free. Available in 8 colours. Size: 183 x 86mm dia. Print: 170 x 35mm















## MG0105. GLEN

sv

500ml double walled, stainless steel vacuum flask with cup. BPA and PVC free. Available in Silver. Size: 240 x 69mm dia. Print: 150 x 100mm

350ml single walled, carbon steel and enamel white mug. The trendiest mug in our collection a sure fire hit with campers and hipsters alike. BPA and PVC free. Available in White. Size: 80 x 87mm dia. Print: 45 x 40mm

## (WH)

350ml double walled stainless steel travel mug with integrated handle, secure clear AS plastic push on lid and a sliding sipper to prevent spills on the go. BPA and PVC free. Available in 4 colours. Size: 113 x 88mm dia. Print: 170 x 50mm